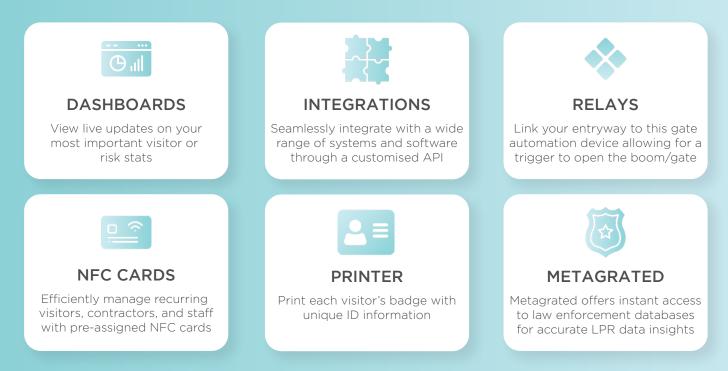

#### ATG EXTENSION SUITE

# **KEY FEATURES**

Please note that specific features are subject to the solution and plan purchased, ensuring you receive a tailored experience that meets your unique security requirements.