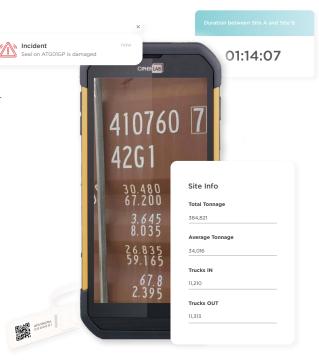

# **ON THE CONTAINER**

On The Container is a cutting-edge and agile logistics solution designed to provide unrivaled security, transparency, and control over your supply chain. Our cloud-based container security system scans and captures detailed container information upon arrival at the storage yard. It delivers a transparent, live, and accurate view of your assets and site.

- 齱 Track and monitor departures, arrivals and inter-site duration
- Get real-time container arrival notifications
- Scan clamp, seal numbers and any other container details you require
- Customisation in input and output data, e.g. Gate pass shown, KM reading, route number, and more
- Quickly and easy collect and view any recorded damages to vehicles, trucks or containers