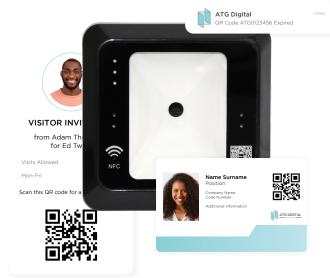

# ATG QR READER

Our QR Code Reader solution prioritises security, enabling precise access control. With swift scanning, authorised users gain instant access to designated areas, while intelligent flagging and blocking settings prevent unauthorised entry. Manage access within specified time durations for maximum security.

- R Code invitations for seamless and contactless access
- NFC card reader
- ⊘ Flag and block unauthorised or unwanted individuals
- 🖄 Real-time arrival, departure or incident notifications