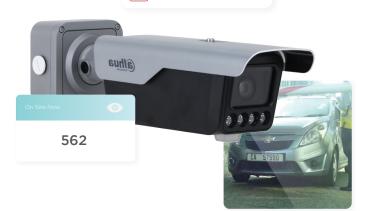

## ATG CAM

Incident

ATG Cam is an LPR (License Plate Recognition) solution designed to provide unparalleled vehicle data verification and monitoring capabilities. Our cutting-edge technology compares the license plate with the license disc, ensuring accurate and reliable information about each vehicle.

- Vehicle data verification and alerts of irregularities
  - Creates incident if vehicle disc wasn't scanned in 🔬
    - Real-time 24/7 monitoring 🛛 🖳