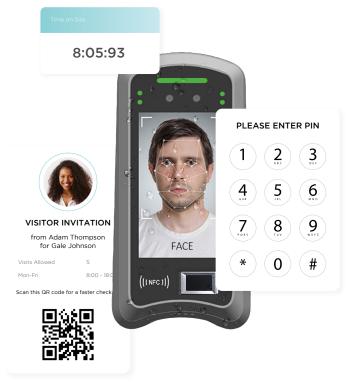

# ATG FACIAL

The pinnacle of visitor, contractor and employee management, driven by advanced facial recognition. Simplify visitor check-ins, streamline pre-registration, and monitor time attendance – all with seamless efficiency. Embrace the touchless era of sign-ins, unlock custom reports, seamlessly integrate with access points, and elevate your security measures.

- 🔁 Seamless and contactless sign-in
- 🕺 Visitor verification and recognition
- Time-based access restrictions and limitations
- 👌 Time and attendance tracking and overview

# ATG QR KEYPAD

ATG QR Keypad offers a versatile multi-mode entry system designed to cater to your unique preferences and requirements. Whether you prefer the simplicity of QR code scanning, the reliability of keypad/PIN code entry, or the convenience of NFC technology, ATG QR Keypad has you covered. Enjoy a seamless and secure access experience that puts you in control.

- Secure modern pin code entry
- QR Code invitations for seamless and contactless access
  - NFC Reader
  - Real-time insights and reporting
    - IP65Waterproof 💧