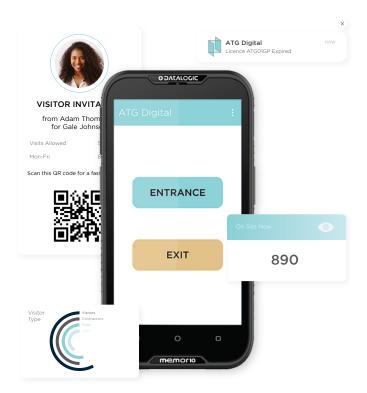

# AT THE GATE

At The Gate provides real-time visitor data authentication, including vehicle and driver's licenses, in compliance with POPIA regulations. Our customisable mobile gate access control system ensures a seamless experience for visitors, employees, and management alike, while prioritising the security of your people and data.

- Licence, ID and passport scanning and authentication œ₽
- Simplify visitor registration with pre-registration capabilities
- Fully customisable solution with flexible fields to meet specific site needs
- Receive instant notifications on incidents, arrivals, and more
- Flag and block unauthorised or unwanted individuals
- POPI and GDPR compliant