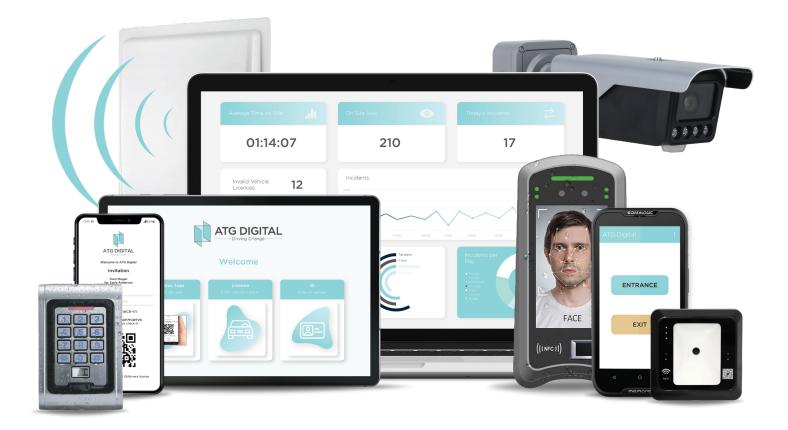

# SMART ACCESS AND VISITOR MANAGEMENT SOLUTIONS

Unlimited Data, Multiple Solutions, One Place.

Where innovation meets unparalleled customisation! Streamline operations, manage access, monitor visitors, and safeguard your premises with our state-of-the-art, completely customisable, access control and visitor management solutions. Experience seamless security tailored to your needs and unlock a new era of convenience and efficiency.