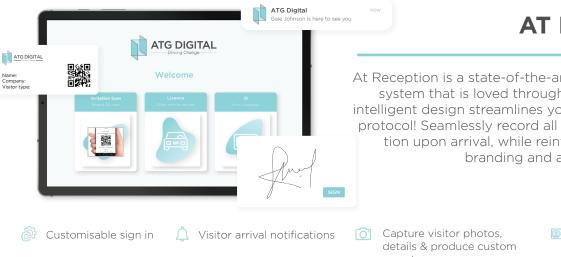

## AT RECEPTION

At Reception is a state-of-the-art visitor management system that is loved throughout South Africa. Our intelligent design streamlines your front-desk security protocol! Seamlessly record all your visitors' information upon arrival, while reinforcing your company branding and automating the sign-in process.

reports

Print custom visitor ID badges