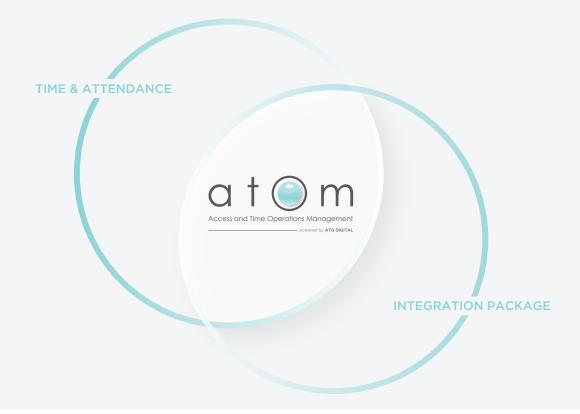

## **ATOM**

## FULL-FEATURED CLOUD-BASED **T&A SOLUTION INTEGRATED** WITH ATG

ATOM serves as a comprehensive solution designed to streamline the way businesses manage employee attendance. By seamlessly integrating with ATG, our system provides a unified platform for access control and time tracking. What sets ATOM apart is its cloudbased architecture, ensuring that the data is securely stored and accessible anytime, anywhere.

## INTEGRATION PACKAGE BETWEEN ATG AND OTHER ACCESS SYSTEMS

ATOM also serves as a versatile integration package that bridges the gap between ATG and other access control systems. Currently, ATOM seamlessly integrates with Impro Portal and HikCentral, enhancing their capabilities and providing a unified solution for access management. We are also actively working towards integrating with Gallagher in the near future, further expanding our compatibility with industry-leading systems.