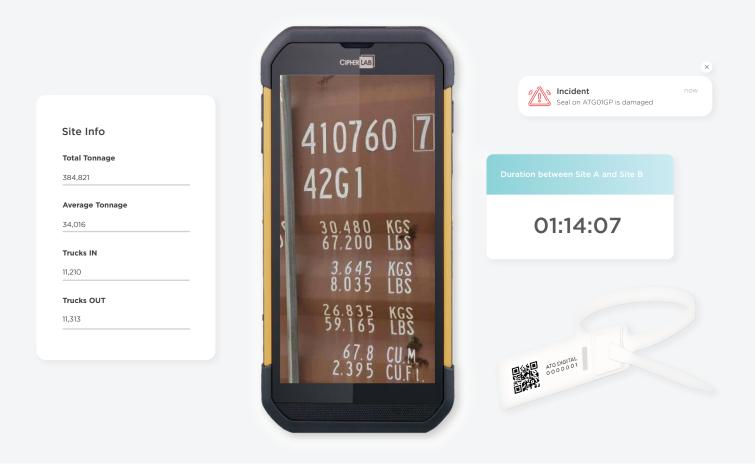

### SOLVING CONTAINER SECURITY CHALLENGES

Our cloud-based container security system scans and captures detailed container information upon arrival at the storage yard. It delivers a transparent, live, and accurate view of your assets and site, empowering you with real-time data for informed decisionmaking

- Track and monitor departures and arrivals
- Get real-time container arrival notifications
- Ensure precise driver information
- Scan clamp, seal numbers and any other container details you require
- Activate automatic incident notifications
- Unlimited customisation in input and output data, e.g. Gate pass shown, KM reading, route number, and more
- Quickly and easy collect and view any recorded damages to vehicles, trucks or containers
- Quickly and automatically generate daily, weekly or monthly visitation reports using custom data points