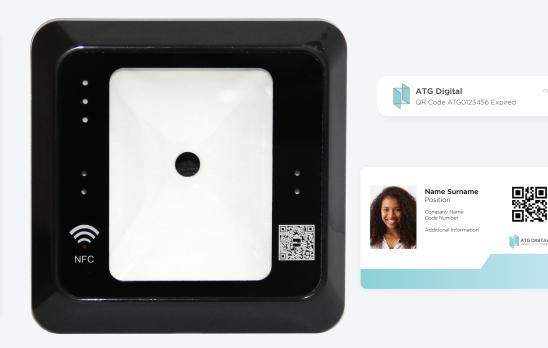

VISITOR INVITATION from Adam Thompson for Ed Twala

Visits Allowed 5 Mon-Fri 8:00 - 18:00

Scan this QR code for a faster check-in!

#### ENHANCED SECURITY AND ACCESS CONTROL

Our QR Code Reader solution prioritises security, enabling precise access control. With swift scanning, authorised users gain instant access to designated areas, while intelligent flagging and blocking settings prevent unauthorised entry. Manage access within specified time durations for maximum security.

### STREAMLINED TIME AND ATTENDANCE TRACKING

Our QR Code Reader solution streamlines time and attendance tracking. Capture precise entry and exit timestamps for accurate records. Generate detailed reports for efficient attendance management and workforce productivity optimisation.

- QR Code invitations for seamless and contactless access
- NFC card reader
- > Flag and block unauthorised or unwanted individuals
- 🖞 Time & attendance
- Real-time insights and reporting
- $\bigcirc$  Time-based access restrictions and limitations
- Real-time arrival, departure or incident notifications