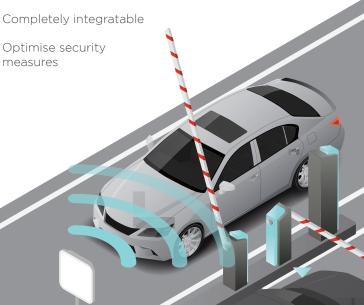

### **EFFORTLESS ENTRY**

With ATG UHF RFID access control, gaining access to your premises becomes seamless and contactless. Frequent drivers can effortlessly enter gates by merely driving up to them! Say goodbye to the hassles of rummaging for remotes, queuing for entry, and stopping for ID tags.

- Seamless and contactless entry
- Safeguard against false unauthorised access
- Read range up to 12 meters (adjustable)
- Flag blocked vehicles for "no entry"
- Time-based access restrictions and limitations
- Completely integratable