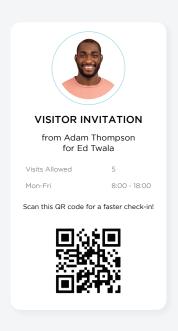

### **MULTI-MODE ENTRY**

ATG QR Keypad offers a versatile multi-mode entry system designed to cater to your unique preferences and requirements. Whether you prefer the simplicity of QR code scanning, or the reliability of keypad/PIN code entry, ATG QR Keypad has you covered. Enjoy a seamless and secure access experience that puts you in control.

Secure modern pin code entry

QR Code invitations for seamless and contactless access

RFID reader

Flag and block unauthorised or unwanted individuals

Real-time insights and reporting

Time-based access restrictions and limitations