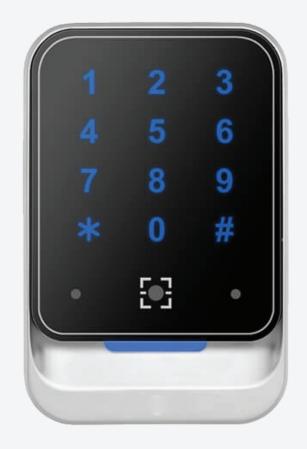

## ATG QR KEYPAD

### **MULTI-MODE ENTRY**

ATG QR Keypad offers a versatile multi-mode entry system designed to cater to your unique preferences and requirements. Whether you prefer the simplicity of QR code scanning, or the reliability of keypad/PIN code entry, ATG QR Keypad has you covered. Enjoy a seamless and secure access experience that puts you in control.

Secure modern pin code entry

QR Code invitations for seamless and contactless access

RFID reader

Flag and block unauthorised or unwanted individuals

Real-time insights and reporting

Time-based access restrictions and limitations